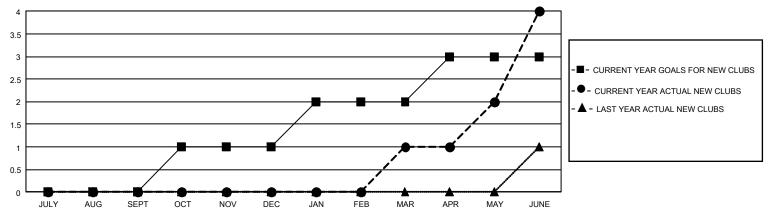

## GOALS AND ACTUAL NEW CLUBS CUMULATIVE

## GMT Constitutional Area 2, Group C

REPORT DOES NOT INCLUDE CLUBS IN UNDISTRICTED AREAS.

| Clubs         |               |             |               | Members               |                       |                         |                                                    |  |
|---------------|---------------|-------------|---------------|-----------------------|-----------------------|-------------------------|----------------------------------------------------|--|
|               | RESULTS FOR   | R 2020-2021 |               | RESULTS FOR 2020-2021 |                       |                         |                                                    |  |
| QUARTER       | NEW CLUB GOAL | NEW CLUBS   | DROPPED CLUBS | QUARTER MEMB          | ER GROWTH NET<br>GOAL | MEMBER GROWTH<br>ACTUAL | DROPPED<br>MEMBERS ACTUAL<br>(including transfers) |  |
| JULY/AUG/SEPT | 0             | 0           | 1             | JULY/AUG/SEPT         | 43                    | 33                      | 84                                                 |  |
| OCT/NOV/DEC   | 3             | 0           | 0             | OCT/NOV/DEC           | 98                    | 92                      | 94                                                 |  |
| JAN/FEB/MAR   | 3             | 1           | 1             | JAN/FEB/MAR           | 98                    | 51                      | 52                                                 |  |
| APR/MAY/JUNE  | 3             | 3           | 0             | APR/MAY/JUNE          | 113                   | 111                     | 183                                                |  |