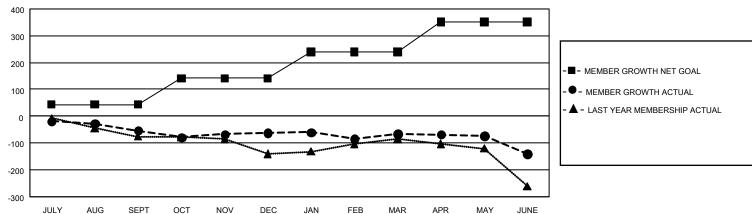

## GOALS AND ACTUAL MEMBERS CUMULATIVE

| DROPPED CLUBS: 2 |     | 64 CLUBS OF 167 ADDED 1 OR MORE | GENDER DISTRIBUTION             |                |     |
|------------------|-----|---------------------------------|---------------------------------|----------------|-----|
|                  |     | NEW MEMBERS                     | MALE                            | 2,390 (65.28%) |     |
|                  |     |                                 | FEMALE                          | 1,271 (34.72%) |     |
| DROPPED MEMBERS  |     |                                 |                                 | , ,            |     |
| DECEASED         | 42  | CLICK HERE FOR CUMULATIVE       | TOTAL FAMILY UNIT MEMBERS       |                | 640 |
| CLUB CANCELLED   | 18  | MEMBERSHIP DATA                 | FAMILY MEMBERS PAYING HALF DUES |                |     |
| OTHER            | 353 |                                 |                                 |                | 327 |
| TOTAL            | 413 |                                 |                                 |                |     |

## GMT Constitutional Area 2, Group C

REPORT DOES NOT INCLUDE CLUBS IN UNDISTRICTED AREAS.

| Clubs         |               |             |               | Members               |                       |                         |                                                    |  |
|---------------|---------------|-------------|---------------|-----------------------|-----------------------|-------------------------|----------------------------------------------------|--|
|               | RESULTS FOR   | R 2020-2021 |               | RESULTS FOR 2020-2021 |                       |                         |                                                    |  |
| QUARTER       | NEW CLUB GOAL | NEW CLUBS   | DROPPED CLUBS | QUARTER MEMB          | ER GROWTH NET<br>GOAL | MEMBER GROWTH<br>ACTUAL | DROPPED<br>MEMBERS ACTUAL<br>(including transfers) |  |
| JULY/AUG/SEPT | 0             | 0           | 1             | JULY/AUG/SEPT         | 43                    | 33                      | 84                                                 |  |
| OCT/NOV/DEC   | 3             | 0           | 0             | OCT/NOV/DEC           | 98                    | 92                      | 94                                                 |  |
| JAN/FEB/MAR   | 3             | 1           | 1             | JAN/FEB/MAR           | 98                    | 51                      | 52                                                 |  |
| APR/MAY/JUNE  | 3             | 3           | 0             | APR/MAY/JUNE          | 113                   | 111                     | 183                                                |  |